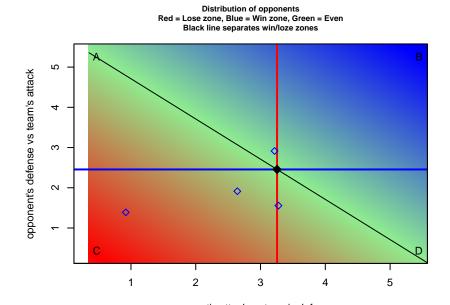

Boise Nationals Milan B96

Dots are actual minus expected GF (blue circles) and GA (red triangles).

Blue line is smoothed change in attack strength. Red is smoothed change in defense strength.

opponent's attack vs team's defense vlot. A=Neither has attack advantage, B=Opponent has both attack and defense advantage, C=Opponent has both attack and defense disadvantage, D=Both have