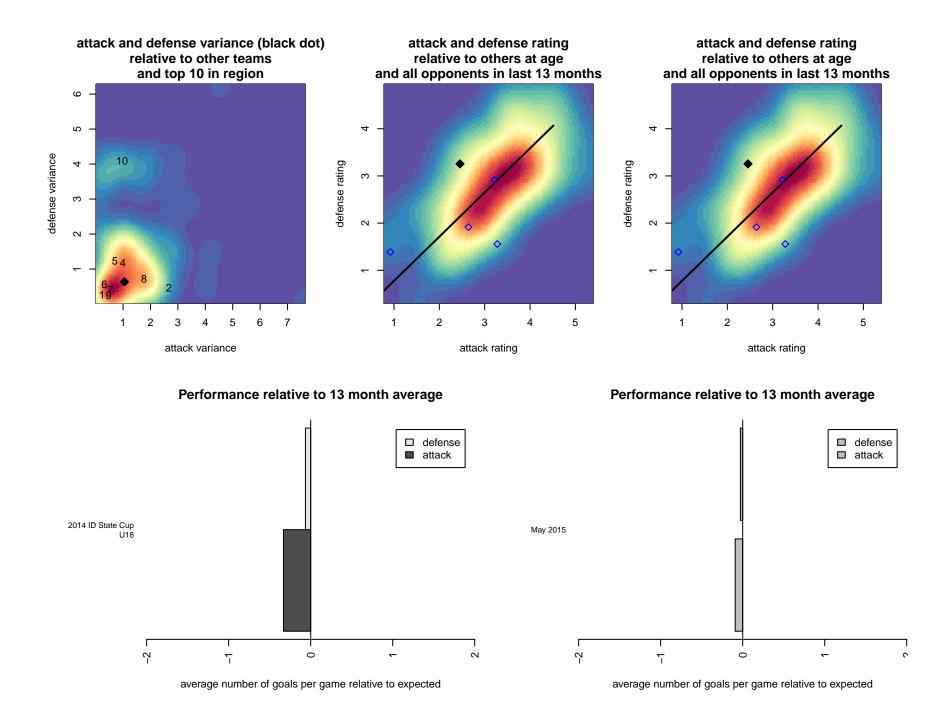

## **Boise Nationals Milan B96**

Boise Nationals Boise, ID B96 total strength=1624 attack=11.65 defense=25.93 notes= Marshall 2014 alt names used: BOISE NATIONALS MILAN (ID) Venues played: 2014 Spr Idaho D3 U18 2014 ID State Cup U18 2015 ID State Cup U19 U19

Boise Nationals Milan B96

Dots are actual minus expected GF (blue circles) and GA (red triangles).

Blue line is smoothed change in attack strength. Red is smoothed change in defense strength.







opponent's attack vs team's defense vlot. A=Neither has attack advantage, B=Opponent has both attack and defense advantage, C=Opponent has both attack and defense disadvantage, D=Both have

| date       | home                      |   | away                        |   | venue                     | pred.home | pred.away |
|------------|---------------------------|---|-----------------------------|---|---------------------------|-----------|-----------|
| 2016-05-30 | Idaho Rush Premier B96    | 2 | Boise Nationals Milan B96   | 4 | 2015 ID State Cup U19 U19 | 1.09      | 2.22      |
| 2016-05-28 | Boise Nationals Milan B96 | 1 | Idaho Rush Premier B96      | 0 | 2015 ID State Cup U19 U19 | 2.22      | 1.09      |
| 2015-05-17 | Boise Nationals Milan B96 | 1 | FC Nova SuperNova Black B96