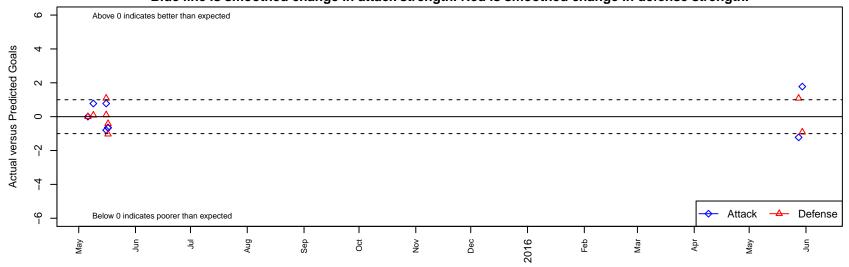

Boise Nationals Milan B96

Dots are actual minus expected GF (blue circles) and GA (red triangles).

Blue line is smoothed change in attack strength. Red is smoothed change in defense strength.

opponent's attack vs team's defense vlot. A=Neither has attack advantage, B=Opponent has both attack and defense advantage, C=Opponent has both attack and defense disadvantage, D=Both have